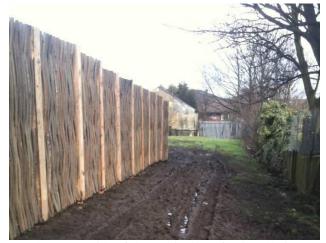

The barrier was installed on the outskirts of the school playground.

The woven side of the Barrier just after installation

The completed Green Barrier<sup>TM</sup> absorbs noise generated in the school playground