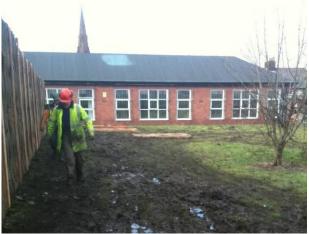

The barrier was installed on the outskirts of the school playground.

The woven side of the Barrier just after installation

The completed Green Barrier<sup>TM</sup> absorbs noise generated in the school playground