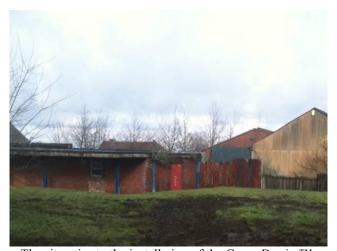

double sided woven Willow, with 120 RockDelta core.

**Objective:** To provide acoustic protection for the neighbours of a noisy school

playground.

**Construction date:** February 2010

The site prior to the installation of the Green Barrier $^{\text{TM}}$ 