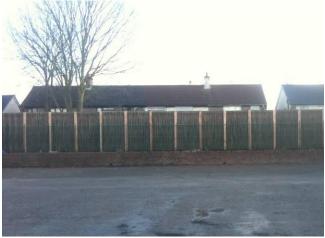

The barrier was installed on the outskirts of the school playground.

The woven side of the Barrier just after installation

The completed Green Barrier<sup>TM</sup> absorbs noise generated in the school playground