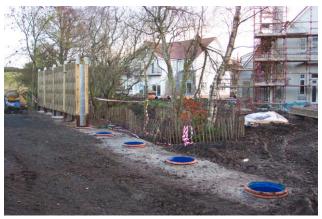

The base of the Green Barrier is concreted into place, giving stability.

The RockDelta core being put in place between the Willow panels. The core will absorb much of the noise emitted from the sub-station.