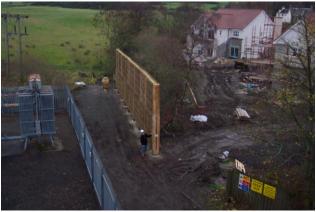

The Barrier screens the sub-station from the new houses close by. Climbing plants will be planted next to the Barrier to further enhance the appearance.