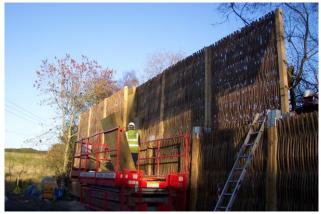

The base of the Green Barrier is concreted into place, giving stability.

The RockDelta core being put in place between the Willow panels. The core will absorb much of the noise emitted from the sub-station.