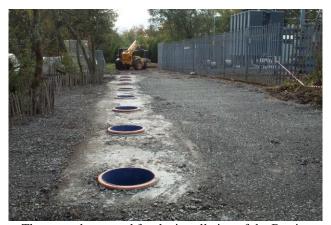

**Objective:** To screen and reduce noise from an electricity sub station situated close to a

new, exclusive residential development.

**Construction date:** November 2004

The ground prepared for the installation of the Barrier