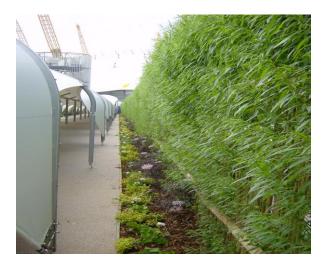

The Green Barrier™ a couple of months after planting

The willow a month after planting at the VIP entrance

The Green Barrier $^{\text{TM}}$  in early November

With acknowledgment to Willerby Landscapes