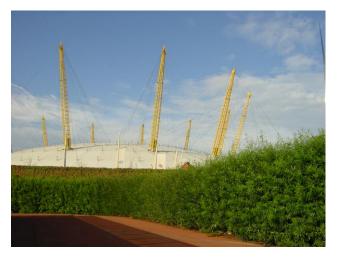

The Green Barrier™ a couple of months after planting

The willow a month after planting at the VIP entrance

The Green Barrier $^{\text{TM}}$  in early November

With acknowledgment to Willerby Landscapes