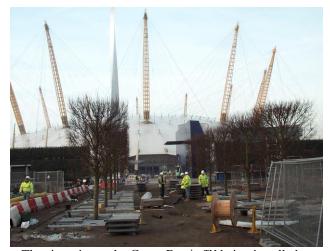

**Objective:** The Green Barrier<sup>TM</sup> provides instant hedging and screening for the

pedestrian routes around Peninsula Square and adjoining offices.

**Construction date:** January – May 2007

The site prior to the Green Barrier<sup>TM</sup> being installed.