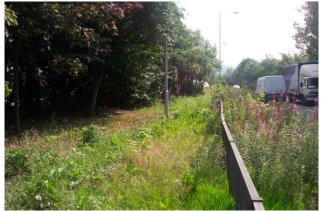

120mm RockDelta core.

**Objective:** To reduce increased noise levels generated by additional traffic in close

proximity to a new Tesco store.

**Construction date:** August 2004

The site beside the very busy road prior to installation of the Green Barrier<sup>TM</sup>.