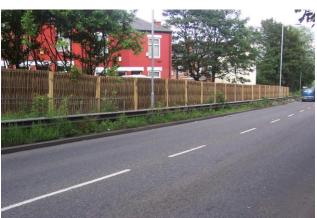

From the time of installation the Green Barrier<sup>™</sup> has an aesthetically pleasing appearance.

The natural willow panels blend well with urban surroundings.

The Green Barrier<sup>TM</sup> reduces noise levels considerably for the residents of the nearby housing.