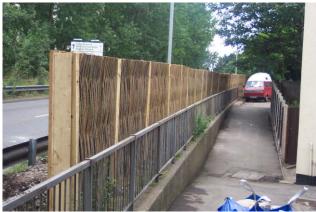

From the time of installation the Green Barrier<sup>™</sup> has an aesthetically pleasing appearance.

The natural willow panels blend well with urban surroundings.

The Green Barrier<sup>TM</sup> reduces noise levels considerably for the residents of the nearby housing.