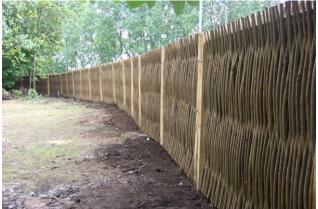

## Patented Design & Construction

Project Profile: Portwood Roundabout, Stockport

Client: McAlpine/Stockport Borough Council/Tesco

**Detail:** Acoustic Green Barrier<sup>TM</sup> in woven Willow, 115mtrs long x 2mtrs high with

120mm RockDelta core.

**Objective:** To reduce increased noise levels generated by additional traffic in close

proximity to a new Tesco store.

**Construction date:** August 2004

The site beside the very busy road prior to installation of the Green Barrier<sup>TM</sup>.

From the time of installation the Green Barrier<sup>™</sup> has an aesthetically pleasing appearance.

The natural willow panels blend well with urban surroundings.

The Green Barrier<sup>TM</sup> reduces noise levels considerably for the residents of the nearby housing.