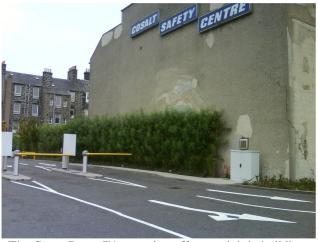

**Construction date:** May 2010

The Green Barrer<sup>TM</sup> screening off an unsightly building.

Side view of the Green Barrier<sup>TM</sup>.

View of the Green Barrier<sup>™</sup> only 4 months after installation.