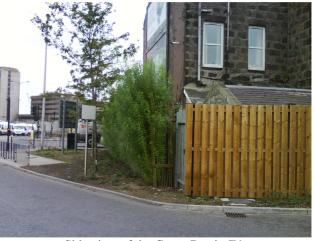

The Green Barrier™ blends in well with the surroundings.

With acknowledgement to Oldrob Ltd