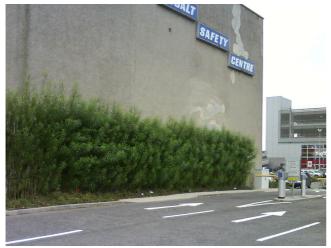

**Construction date:** May 2010

The Green Barrer<sup>TM</sup> screening off an unsightly building.

Side view of the Green Barrier<sup>TM</sup>.

View of the Green Barrier<sup>™</sup> only 4 months after installation.