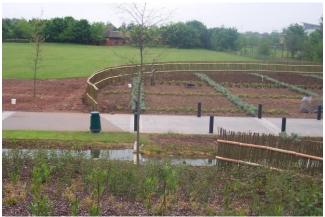

**Construction date:** May 2005

The site prior to the barrier being installed.

The barrier has the ability to be curved into the desired shape.

An irrigation system has been installed along the length of the barrier.