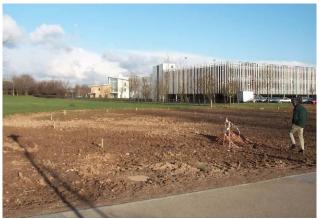

**Construction date:** May 2005

The site prior to the barrier being installed.

The barrier has the ability to be curved into the desired shape.

An irrigation system has been installed along the length of the barrier.