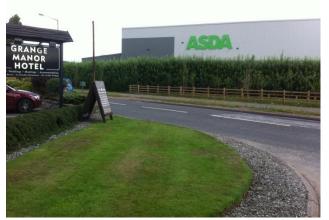

## Patented Design & Construction

**Project Profile:** Asda, Grangemouth

**Client:** McLaren Construction.

**Detail:** Acoustic Green Barrier in living Willow with 120mm absorbent core.

Height 3.0 to 4.0 mtrs x Length 168mtrs

**Objective:** Visual Screening and noise reduction from Asda distribution warehouse.

**Construction date:** August 2012 (Woven), December 2012 (Living)

Woven willow inside

Woven height rising on top of flood wall.