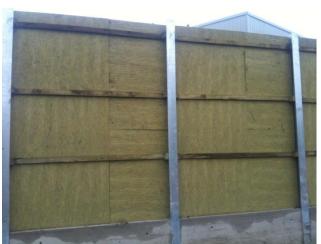

## Patented Design & Construction

**Project Profile:** Asda, Grangemouth

**Client:** McLaren Construction.

**Detail:** Acoustic Green Barrier in living Willow with 120mm absorbent core.

Height 3.0 to 4.0 mtrs x Length 168mtrs

**Objective:** Visual Screening and noise reduction from Asda distribution warehouse.

**Construction date:** August 2012 (Woven), December 2012 (Living)

Woven willow inside

Woven height rising on top of flood wall.