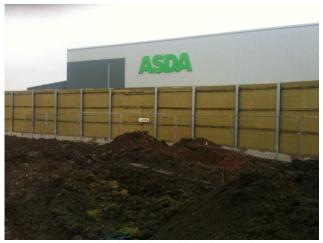

## Patented Design & Construction

**Project Profile:** Asda, Grangemouth

**Client:** McLaren Construction.

**Detail:** Acoustic Green Barrier in living Willow with 120mm absorbent core.

Height 3.0 to 4.0 mtrs x Length 168mtrs

**Objective:** Visual Screening and noise reduction from Asda distribution warehouse.

**Construction date:** August 2012 (Woven), December 2012 (Living)

Woven willow inside

Woven height rising on top of flood wall.

Woven height to 4m

Outside living willow side waiting for living willow installation.

H beam posts on top of flood wall installed by others.