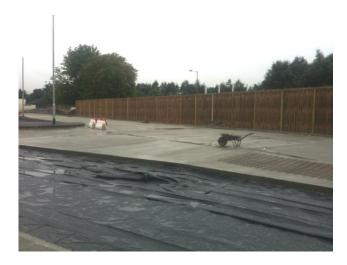

**Objective:** Visual Screening and noise reduction from Asda distribution warehouse.

**Construction date:** August 2012 (Woven), December 2012 (Living)

Woven willow inside

Woven height rising on top of flood wall.

Woven height to 4m

Outside living willow side waiting for living willow installation.

H beam posts on top of flood wall installed by others.