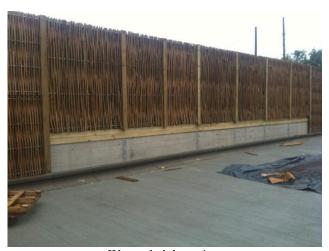

**Objective:** Visual Screening and noise reduction from Asda distribution warehouse.

**Construction date:** August 2012 (Woven), December 2012 (Living)

Woven willow inside

Woven height rising on top of flood wall.

Woven height to 4m

Outside living willow side waiting for living willow installation.

H beam posts on top of flood wall installed by others.