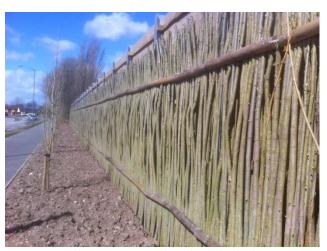

**Objective:** Visual Screening and noise reduction from Asda distribution warehouse.

**Construction date:** August 2012 (Woven), December 2012 (Living)

Woven willow inside

Woven height rising on top of flood wall.

Woven height to 4m

Outside living willow side waiting for living willow installation.

H beam posts on top of flood wall installed by others.

## Patented Design & Construction

Preparation for living willow installation

Installed Dec 2012, with trickle irrigation.

Greened up and thriving, by June 2013

Other trees added as an additional landscape feature.