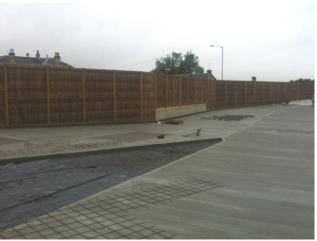

**Objective:** Visual Screening and noise reduction from Asda distribution warehouse.

**Construction date:** August 2012 (Woven), December 2012 (Living)

Woven willow inside

Woven height rising on top of flood wall.

Woven height to 4m

Outside living willow side waiting for living willow installation.

H beam posts on top of flood wall installed by others.