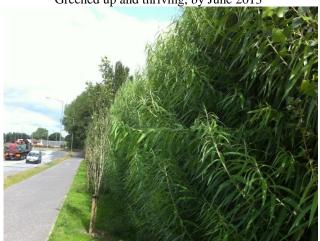

## Patented Design & Construction

Preparation for living willow installation

Installed Dec 2012, with trickle irrigation.

Greened up and thriving, by June 2013

Other trees added as an additional landscape feature.

Willow showing good growth over the summer.

Attractive hedge appearance to 4m by September 2013 providing significant landscape benefit.

With acknowledgement to McLaren Construction.