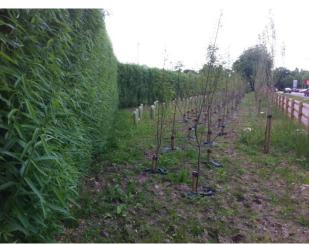

## Patented Design & Construction

Preparation for living willow installation

Installed Dec 2012, with trickle irrigation.

Greened up and thriving, by June 2013

Other trees added as an additional landscape feature.

Willow showing good growth over the summer.

Attractive hedge appearance to 4m by September 2013 providing significant landscape benefit.

With acknowledgement to McLaren Construction.