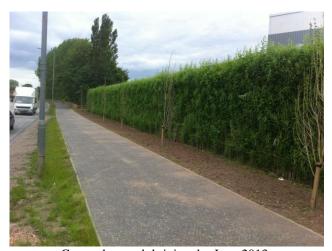

## Patented Design & Construction

Preparation for living willow installation

Installed Dec 2012, with trickle irrigation.

Greened up and thriving, by June 2013

Other trees added as an additional landscape feature.

Willow showing good growth over the summer.

Attractive hedge appearance to 4m by September 2013 providing significant landscape benefit.

With acknowledgement to McLaren Construction.