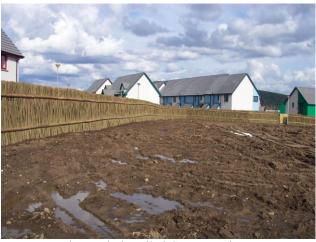

side, Woven Willow the other. 240mm RockDelta® core.

**Objective:** Acoustic Green Barrier<sup>TM</sup> to screen adjacent housing from a playing field

**Construction date:** May 2008

The site prior to the barrier being installed