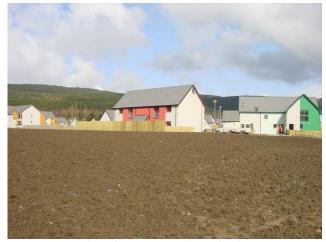

side, Woven Willow the other. 240mm RockDelta® core.

**Objective:** Acoustic Green Barrier<sup>TM</sup> to screen adjacent housing from a playing field

**Construction date:** May 2008

The site prior to the barrier being installed