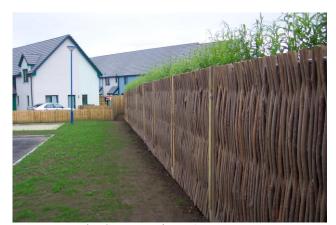

The newly installed Green Barrier<sup>TM</sup>

The Green Barrier™ from the rear

The Green Barrier™ from the playing field side

With acknowledgement to Robertson Construction Northern Ltd.