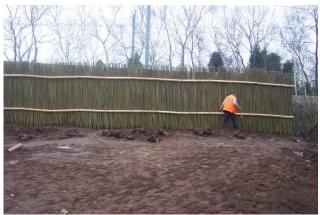

The installation of the acoustic Green Barrier in living Willow nearing completion.

Only 4 months after planting the Willow has produced strong new growth and blends well with the additional planting.

With acknowledgement to Cliveden Homes.