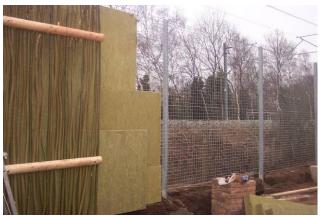

The site next to a railway line, before installation of the Green Barrier.

This barrier is constructed with one side living willow, a sound absorbing core, and the other side is metal security fencing.

The Green BarrierPatented Design & Construction

| <b>Project Profile:</b> | Bramhall, Stockport                                                                                                                  |
|-------------------------|--------------------------------------------------------------------------------------------------------------------------------------|
| Client:                 | Multibuild Ltd                                                                                                                       |
| Detail:                 | 52mtrs length x 2.5mtrs high acoustic Green Barrier, 1 side living willow 1 side metal, 240mm RockDelta core, c/w irrigation system. |
| Objective:              | To reduce noise from railway near to new residential area.                                                                           |
| Construction date:      | February 2006                                                                                                                        |