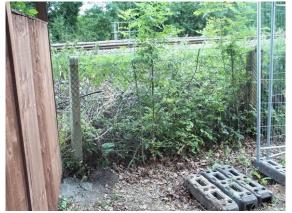

The site next to a railway line, before installation of the Green Barrier.

This barrier is constructed with one side living willow, a sound absorbing core, and the other side is metal security fencing.