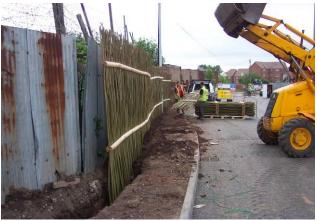

**Objective:** Landscaping of area near the new Coventry Arena.

**Construction date:** May 2005

The site before installation of the Green Barrier.

The barrier is being installed c/w an irrigation system.