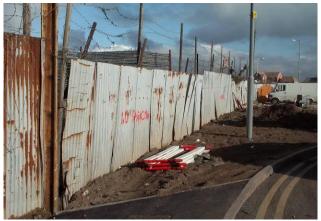

**Objective:** Landscaping of area near the new Coventry Arena.

**Construction date:** May 2005

The site before installation of the Green Barrier.

The barrier is being installed c/w an irrigation system.