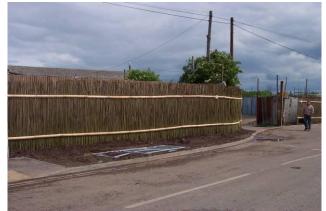

The barrier blends in well with the surroundings and new growth will soon appear, turning into lush willow hedging.

Within 6 weeks of planting the Willow is already producing strong growth and screening the site well.