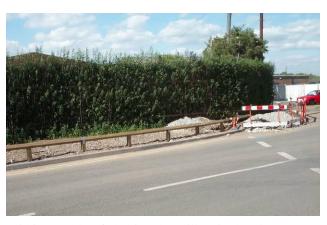

The barrier blends in well with the surroundings and new growth will soon appear, turning into lush willow hedging.

Within 6 weeks of planting the Willow is already producing strong growth and screening the site well.