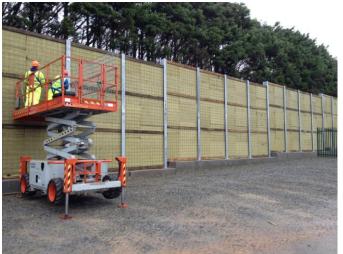

## **The Green Barrier**<sup>™</sup> Patented Design & Construction

| Project Profile:   | Dragon LNG, Pembrokeshire.                                                                                                            |
|--------------------|---------------------------------------------------------------------------------------------------------------------------------------|
| Client:            | Dragon LNG                                                                                                                            |
| Detail:            | Acoustic Green Barrier using woven Willow one side, galvanised mesh on<br>the other. 120mm RockDelta core.<br>50m length x 5m height. |
| <b>Objective:</b>  | Noise reduction between site and residential area.                                                                                    |
| Construction date: | November 2013                                                                                                                         |

The woven Willow panel being lifted into position.

Woven Willow panels showing 120mm RockDelta core.

Noise absorbing RockDelta core being put into place.

Galvanised mesh being fitted, holding the RockDelta core in position.