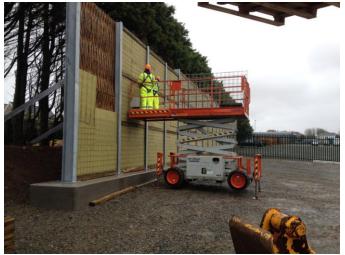

## **The Green Barrier**<sup>™</sup> Patented Design & Construction

| Project Profile:   | Dragon LNG, Pembrokeshire.                                                                                                            |
|--------------------|---------------------------------------------------------------------------------------------------------------------------------------|
| Client:            | Dragon LNG                                                                                                                            |
| Detail:            | Acoustic Green Barrier using woven Willow one side, galvanised mesh on<br>the other. 120mm RockDelta core.<br>50m length x 5m height. |
| <b>Objective:</b>  | Noise reduction between site and residential area.                                                                                    |
| Construction date: | November 2013                                                                                                                         |

The woven Willow panel being lifted into position.

Woven Willow panels showing 120mm RockDelta core.

Noise absorbing RockDelta core being put into place.

Galvanised mesh being fitted, holding the RockDelta core in position.