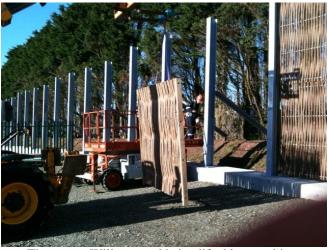

## **The Green Barrier**<sup>™</sup> Patented Design & Construction

| Project Profile:   | Dragon LNG, Pembrokeshire.                                                                                                            |
|--------------------|---------------------------------------------------------------------------------------------------------------------------------------|
| Client:            | Dragon LNG                                                                                                                            |
| Detail:            | Acoustic Green Barrier using woven Willow one side, galvanised mesh on<br>the other. 120mm RockDelta core.<br>50m length x 5m height. |
| <b>Objective:</b>  | Noise reduction between site and residential area.                                                                                    |
| Construction date: | November 2013                                                                                                                         |

The woven Willow panel being lifted into position.

Woven Willow panels showing 120mm RockDelta core.

Noise absorbing RockDelta core being put into place.

Galvanised mesh being fitted, holding the RockDelta core in position.