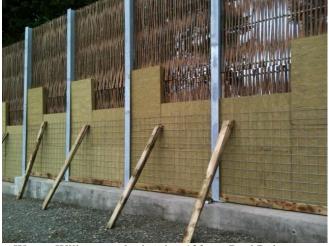

## **The Green Barrier**<sup>™</sup> Patented Design & Construction

| Project Profile:   | Dragon LNG, Pembrokeshire.                                                                                                            |
|--------------------|---------------------------------------------------------------------------------------------------------------------------------------|
| Client:            | Dragon LNG                                                                                                                            |
| Detail:            | Acoustic Green Barrier using woven Willow one side, galvanised mesh on<br>the other. 120mm RockDelta core.<br>50m length x 5m height. |
| <b>Objective:</b>  | Noise reduction between site and residential area.                                                                                    |
| Construction date: | November 2013                                                                                                                         |

The woven Willow panel being lifted into position.

Woven Willow panels showing 120mm RockDelta core.

Noise absorbing RockDelta core being put into place.

Galvanised mesh being fitted, holding the RockDelta core in position.