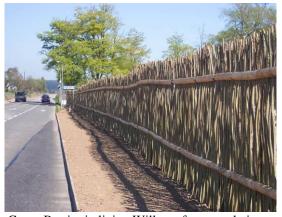

**Construction date:** April 2006

The site next to an A road, before installation of the Green Barrier.

Excavating 600mm deep trench through the top of the earth bund.

The Green Barrier in living Willow after completion. New growth will appear in spring.