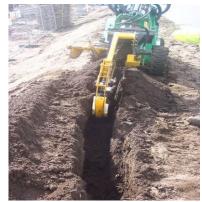

**Construction date:** April 2006

The site next to an A road, before installation of the Green Barrier.

Excavating 600mm deep trench through the top of the earth bund.

The Green Barrier in living Willow after completion. New growth will appear in spring.