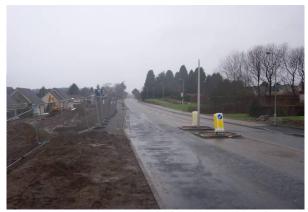

**Construction date:** April 2006

The site next to an A road, before installation of the Green Barrier.

Excavating 600mm deep trench through the top of the earth bund.

The Green Barrier in living Willow after completion. New growth will appear in spring.