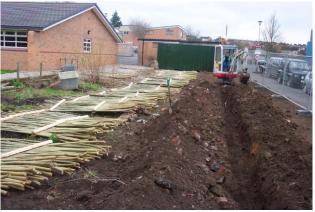

Constr. Date: April 2004

The school prior to the Green Barrier™ being installed.

Willow panels laid out ready to plant once the trench is completed.

The Willow panels planted c/w an irrigation system in place.