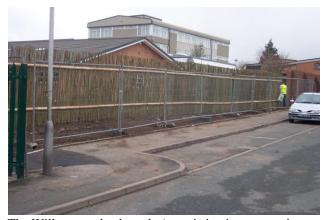

Constr. Date: April 2004

The school prior to the Green Barrier™ being installed.

Willow panels laid out ready to plant once the trench is completed.

The Willow panels planted c/w an irrigation system in place.