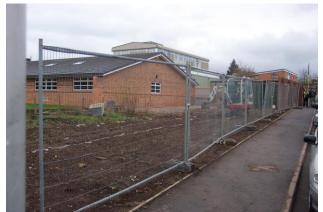

Constr. Date: April 2004

The school prior to the Green Barrier™ being installed.

Willow panels laid out ready to plant once the trench is completed.

The Willow panels planted c/w an irrigation system in place.