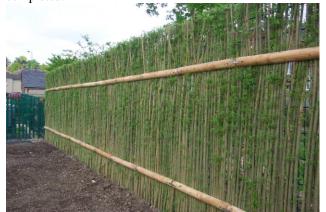

Less than a month after planting, the Willows are producing strong new growth and screening the school well

With acknowledgement to Eden District Council, Penrith.