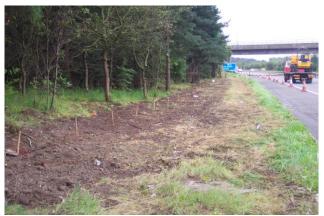

Ivies.

**Objective:** To reduce the noise from the motorway beside a residential area.

**Construction date:** September 2004

Site cleared and prepared beside the motorway.

A length of 3mtr high Acoustic Green Barrier.