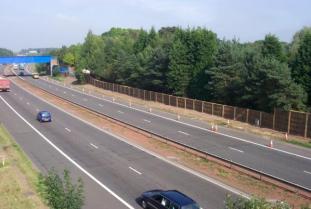

The Barriers ability to be installed on a slope.

The completed project viewed from a nearby bridge.

With acknowledgement to North Lanarkshire Council