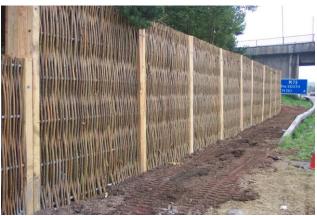

Ivies.

**Objective:** To reduce the noise from the motorway beside a residential area.

**Construction date:** September 2004

Site cleared and prepared beside the motorway.

A length of 3mtr high Acoustic Green Barrier.