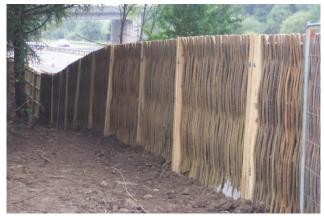

The Barriers ability to be installed on a slope.

The completed project viewed from a nearby bridge.

With acknowledgement to North Lanarkshire Council