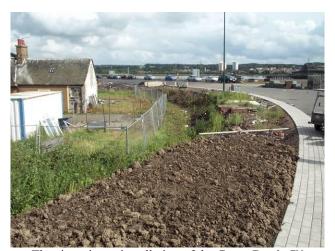

**Objective:** To reduce traffic noise impact on 'by-passed' property.

**Construction date:** May 2009

The site prior to installation of the Green Barrier<sup>TM</sup>

The Barrier under construction showing living side.