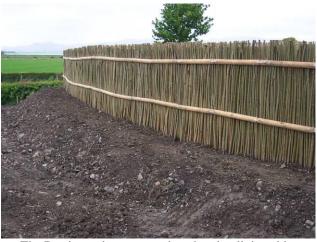

**Objective:** To reduce traffic noise impact on 'by-passed' property.

**Construction date:** May 2009

The site prior to installation of the Green Barrier<sup>TM</sup>

The Barrier under construction showing living side.